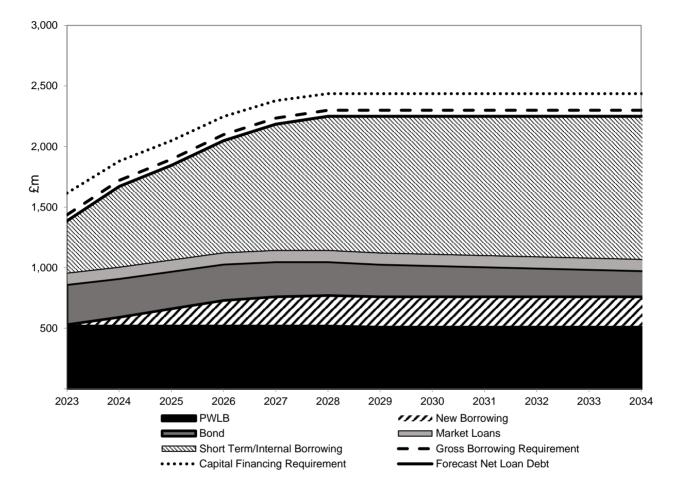

gement activity and Service Investments as those directly involved in the delivery of a service, for example, loans to leisure providers, loans to trusts providing services, a shareholding in a shared service vehicle, and investments in local companies for regeneration.

As the Council has no investments that fall into these categories, there is no requirement to report this indicator.

[LABOUR] APPENDIX 2

The latest version of the CIPFA Treasury Management in the Public Services code requires the reporting of an additional treasury management indicator known as the Liability Benchmark.

The liability benchmark (shown below) is a comparison of existing borrowing levels against future capital financing requirements from both committed and planned future borrowing over the next ten years.



This page is intentionally left blank

Aberdeen City Council Budget for: LABOUR GROUP

| _ |                               | £'000  |
|---|-------------------------------|--------|
|   | Revenue Budget Gap per report | 46,646 |

| Option No.     | Function                      | Cluster                           | Narrative                                                                                            | £'000   | £'000 |
|----------------|-------------------------------|-----------------------------------|------------------------------------------------------------------------------------------------------|---------|-------|
| CS-01          | Children & Family<br>Services | Childrens Social<br>Work          | Realignment of the funding for Continuing Care arrangements