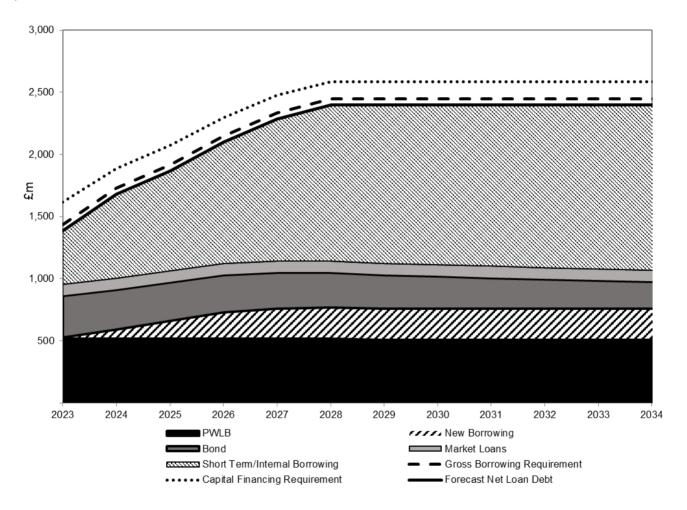

activity and Service Investments as those directly involved in the delivery of a service, for example, loans to leisure providers, loans to trusts providing services, a shareholding in a shared service vehicle, and investments in local companies for regeneration.

As the Council has no investments that fall into these categories, there is no requirement to report this indicator.

[CONSERVATIVE] APPENDIX 2

The latest version of the CIPFA Treasury Management in the Public Services code requires the reporting of an additional treasury management indicator known as the Liability Benchmark.

The liability benchmark (shown below) is a comparison of existing borrowing levels against future capital financing requirements from both committed and planned future borrowing over the next ten years.



This page is intentionally left blank

|                               | £'000  |
|-------------------------------|--------|
| Revenue Budget Gap per report | 46,646 |

| Option No. | Function                      | Cluster                                    | Narrative